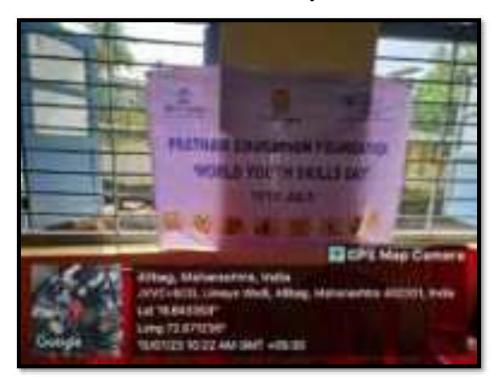

#### **ACTIVITY REPORT**

| Name of the activity        | Youth Skills Day                                                          |
|-----------------------------|---------------------------------------------------------------------------|
| Organised By                | J.S.M. College, Alibag - Raigad                                           |
| Any collaboration           | Pratham Education Foundation, Mumbai                                      |
| Date of Activity            | 15 <sup>th</sup> July 2023                                                |
| Time                        | 11:00 am                                                                  |
| Venue                       | Jaywantrao Keluskar Hall                                                  |
| Name of the Resource Person | Exhibition of various courses                                             |
| In -charge Name             | Dr. Sonali Suhas Patil                                                    |
| Total no. of participants   | 84 students                                                               |
| Objectives                  | To create awareness about various courses available at pratham foundation |
| Outcomes                    | Students visited the exhibition                                           |

#### **Youth Skills Day**

**Exhibition by Pratham Education Foundation** 