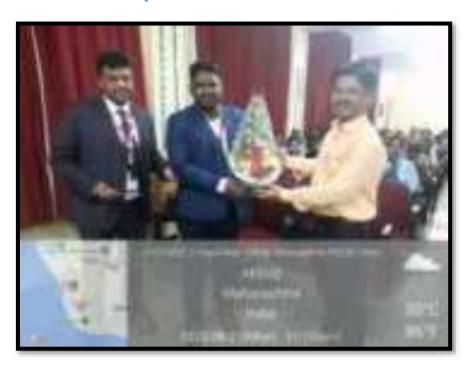

#### **ACTIVITY REPORT**

| Name of the activity        | Youth Skills Day                                                          |
|-----------------------------|---------------------------------------------------------------------------|
| Organised By                | J.S.M. College, Alibag - Raigad                                           |
| Any collaboration           | Pratham Education Foundation, Mumbai                                      |
| Date of Activity            | 15 <sup>th</sup> July 2023                                                |
| Time                        | 11:00 am                                                                  |
| Venue                       | Jaywantrao Keluskar Hall                                                  |
| Name of the Resource Person | Exhibition of various courses                                             |
| In -charge Name             | Dr. Sonali Suhas Patil                                                    |
| Total no. of participants   | 84 students                                                               |
| Objectives                  | To create awareness about various courses available at pratham foundation |
| Outcomes                    | Students visited the exhibition                                           |

000

Coordinator Signature

Principal

TA.

The Principal,

15.M. College, Alibug-Raigad

Reference: Letter received from Profuses Education Foundation dated 12th July 2023 about program on International Youth Skill development Day.