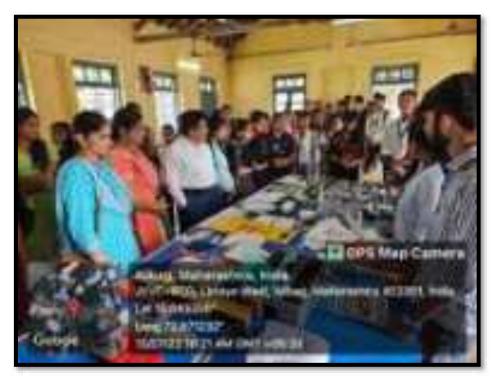

#### **ACTIVITY REPORT**

| Name of the activity        | Youth Skills Day                                                          |
|-----------------------------|---------------------------------------------------------------------------|
| Organised By                | J.S.M. College, Alibag - Raigad                                           |
| Any collaboration           | Pratham Education Foundation, Mumbai                                      |
| Date of Activity            | 15 <sup>th</sup> July 2023                                                |
| Time                        | 11:00 am                                                                  |
| Venue                       | Jaywantrao Keluskar Hall                                                  |
| Name of the Resource Person | Exhibition of various courses                                             |
| In -charge Name             | Dr. Sonali Suhas Patil                                                    |
| Total no. of participants   | 84 students                                                               |
| Objectives                  | To create awareness about various courses available at pratham foundation |
| Outcomes                    | Students visited the exhibition                                           |

#### **Youth Skills Day**

**Exhibition by Pratham Education Foundation** 