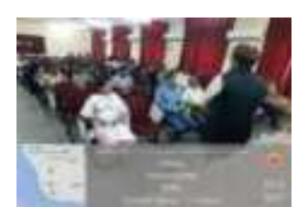

#### **ACTIVITY REPORT**

| Name of the activity        | Youth Skills Day                                                          |
|-----------------------------|---------------------------------------------------------------------------|
| Organised By                | J.S.M. College, Alibag - Raigad                                           |
| Any collaboration           | Pratham Education Foundation, Mumbai                                      |
| Date of Activity            | 15 <sup>th</sup> July 2023                                                |
| Time                        | 11:00 am                                                                  |
| Venue                       | Jaywantrao Keluskar Hall                                                  |
| Name of the Resource Person | Exhibition of various courses                                             |
| In -charge Name             | Dr. Sonali Suhas Patil                                                    |
| Total no. of participants   | 84 students                                                               |
| Objectives                  | To create awareness about various courses available at pratham foundation |
| Outcomes                    | Students visited the exhibition                                           |

#### **Youth Skills Day**

**Exhibition by Pratham Education Foundation** 