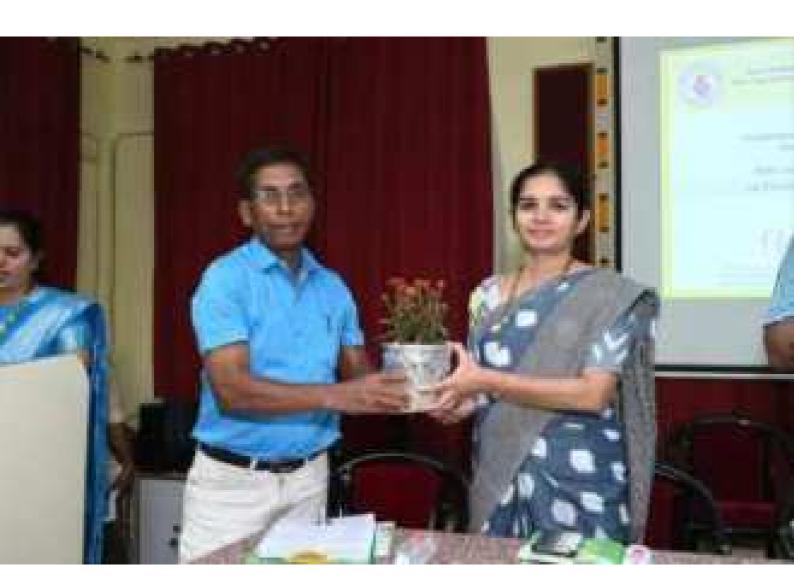

#### **ACTIVITY REPORT**

| Name of the activity        | Youth Skills Day                                                          |
|-----------------------------|---------------------------------------------------------------------------|
| Organised By                | J.S.M. College, Alibag - Raigad                                           |
| Any collaboration           | Pratham Education Foundation, Mumbai                                      |
| Date of Activity            | 15 <sup>th</sup> July 2023                                                |
| Time                        | 11:00 am                                                                  |
| Venue                       | Jaywantrao Keluskar Hall                                                  |
| Name of the Resource Person | Exhibition of various courses                                             |
| In -charge Name             | Dr. Sonali Suhas Patil                                                    |
| Total no. of participants   | 84 students                                                               |
| Objectives                  | To create awareness about various courses available at pratham foundation |
| Outcomes                    | Students visited the exhibition                                           |