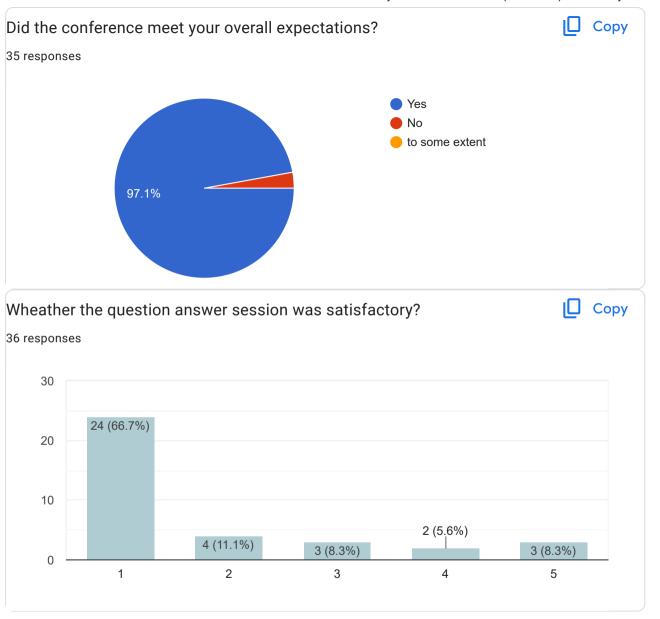

1762164



#### Email id

36 responses

SANJAYDAYARE20@GMAIL.COM

snlohahre1112@rediffmail.com

ashokvjadhav@gmail.com

chintanpotdar2668@gmail.com

raaikaaksakpal@gmail.com

kpremjsm@gmail.com

nilimaraut83@gmail.com

merinvarghese222@gmail.com

sunilthokle2017@gmail.com

ganeshgbadade@gmail.com

dkmeco1982@gmail.com

wakale.gorakhnath@gmail.com

Ashwinithorat892@gmail.com

swatipatil83836@gmail.com



sgopale66@gmail.con

rohiniotari@gmail.com

caprashanatugale@gmail.com

sandipchapte21@gmail.com

sLyennawar@gmail.com

ajaykate1981@gmail.com

sandip.p249@gmail.com

atulsalunke2007@gmail.com

manishasamant07@gmail.com

ishtiyaquesir@gmail.com

p8il.chandrakant@gmail.com

nsalagare@gmail.com

skpulate1970@gmail.com

mukeshm9595@gmail.com

bspushingade79@gmail.com

kharaty@gmail.com















| What were the most valuable aspects of the conference?              |
|---------------------------------------------------------------------|
| 4 responses                                                         |
| Good                                                                |
| Keynote                                                             |
| Hatekar sir                                                         |
| total conference are valuable                                       |
| Very good                                                           |
| Indian Economy growth                                               |
| Conference topic                                                    |
| Yes                                                                 |