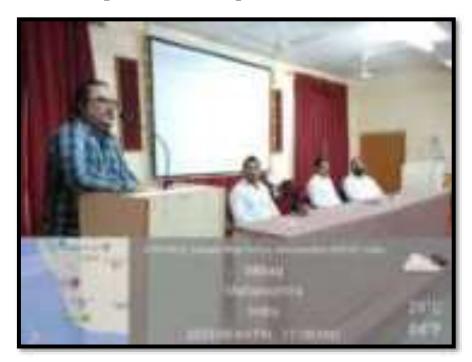

#### **ACTIVITY REPORT**

| Name of the activity        | Youth Skills Day                                                          |
|-----------------------------|---------------------------------------------------------------------------|
| Organised By                | J.S.M. College, Alibag - Raigad                                           |
| Any collaboration           | Pratham Education Foundation, Mumbai                                      |
| Date of Activity            | 15 <sup>th</sup> July 2023                                                |
| Time                        | 11:00 am                                                                  |
| Venue                       | Jaywantrao Keluskar Hall                                                  |
| Name of the Resource Person | Exhibition of various courses                                             |
| In -charge Name             | Dr. Sonali Suhas Patil                                                    |
| Total no. of participants   | 84 students                                                               |
| Objectives                  | To create awareness about various courses available at pratham foundation |
| Outcomes                    | Students visited the exhibition                                           |

#### **Youth Skills Day**

**Exhibition by Pratham Education Foundation** 