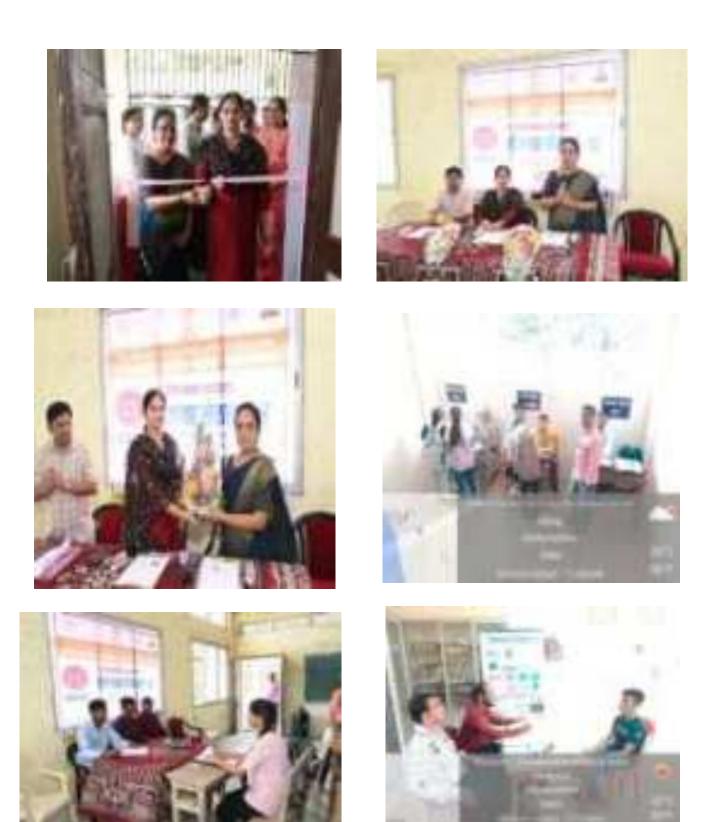

| House Keeping<br>Helper                                                                                     | S.S.C.                                                            | Prof. Prachi Rande       |
| 20                     | Radison Resort, Alibag                       | F&B Attendant                                                                                               | Graduate                                                          | Prof. Gaikwad            |
| 19                     | Snowman Logistic                             | HVAC Technician                                                                                             | S.S.C. / ITI                                                      | Prof. Vaibhav<br>Bhamare |







Flyer



Pandit Dindayal Upadhaya Job-Fair on organised on Saturday 16th March 2024



#### firms where there, from a regions which he,

this fram, take and fall of high property as some

-

Manager M. Co.

Name of Street, Printed Street, Street A yourse white, without since again from a down who arrests

THE PERSON PRODUCTIVE THE .-

man determitation, spingered, well all the plan for the weathern at Albert In seven \$4 - word to print you wrest. THEY - NO REST. OF THE PARTY OF

| SA. | SHEET, SA