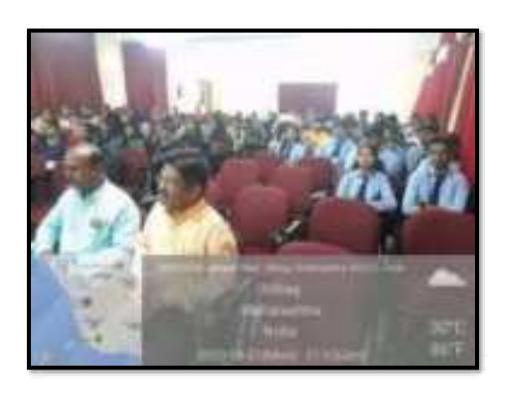

#### **ACTIVITY REPORT**

| Name of the activity        | Youth Skills Day                                                          |
|-----------------------------|---------------------------------------------------------------------------|
| Organised By                | J.S.M. College, Alibag - Raigad                                           |
| Any collaboration           | Pratham Education Foundation, Mumbai                                      |
| Date of Activity            | 15 <sup>th</sup> July 2023                                                |
| Time                        | 11:00 am                                                                  |
| Venue                       | Jaywantrao Keluskar Hall                                                  |
| Name of the Resource Person | Exhibition of various courses                                             |
| In -charge Name             | Dr. Sonali Suhas Patil                                                    |
| Total no. of participants   | 84 students                                                               |
| Objectives                  | To create awareness about various courses available at pratham foundation |
| Outcomes                    | Students visited the exhibition                                           |

#### **Youth Skills Day**

**Exhibition by Pratham Education Foundation** 