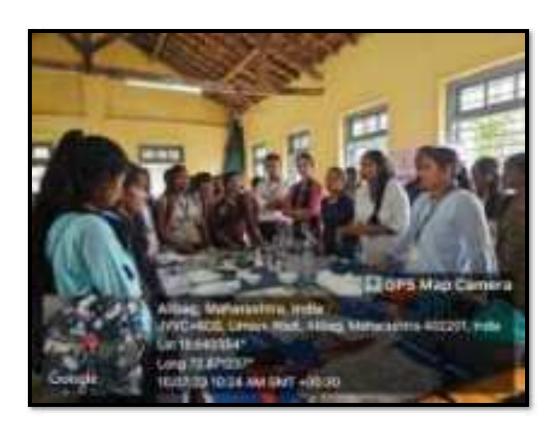

#### **ACTIVITY REPORT**

| Name of the activity        | Youth Skills Day                                                          |
|-----------------------------|---------------------------------------------------------------------------|
| Organised By                | J.S.M. College, Alibag - Raigad                                           |
| Any collaboration           | Pratham Education Foundation, Mumbai                                      |
| Date of Activity            | 15 <sup>th</sup> July 2023                                                |
| Time                        | 11:00 am                                                                  |
| Venue                       | Jaywantrao Keluskar Hall                                                  |
| Name of the Resource Person | Exhibition of various courses                                             |
| In -charge Name             | Dr. Sonali Suhas Patil                                                    |
| Total no. of participants   | 84 students                                                               |
| Objectives                  | To create awareness about various courses available at pratham foundation |
| Outcomes                    | Students visited the exhibition                                           |

#### **Youth Skills Day**

**Exhibition by Pratham Education Foundation** 