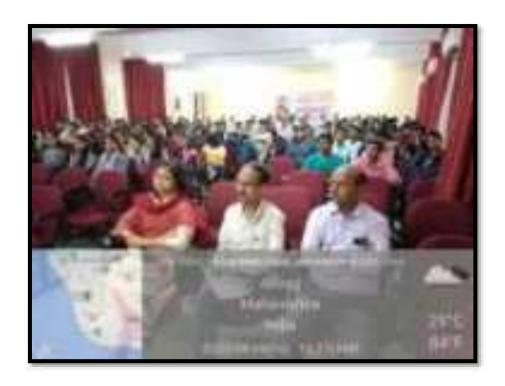

#### **ACTIVITY REPORT**

| Name of the activity        | Youth Skills Day                                                          |
|-----------------------------|---------------------------------------------------------------------------|
| Organised By                | J.S.M. College, Alibag - Raigad                                           |
| Any collaboration           | Pratham Education Foundation, Mumbai                                      |
| Date of Activity            | 15 <sup>th</sup> July 2023                                                |
| Time                        | 11:00 am                                                                  |
| Venue                       | Jaywantrao Keluskar Hall                                                  |
| Name of the Resource Person | Exhibition of various courses                                             |
| In -charge Name             | Dr. Sonali Suhas Patil                                                    |
| Total no. of participants   | 84 students                                                               |
| Objectives                  | To create awareness about various courses available at pratham foundation |
| Outcomes                    | Students visited the exhibition                                           |

#### **Youth Skills Day**

**Exhibition by Pratham Education Foundation** 