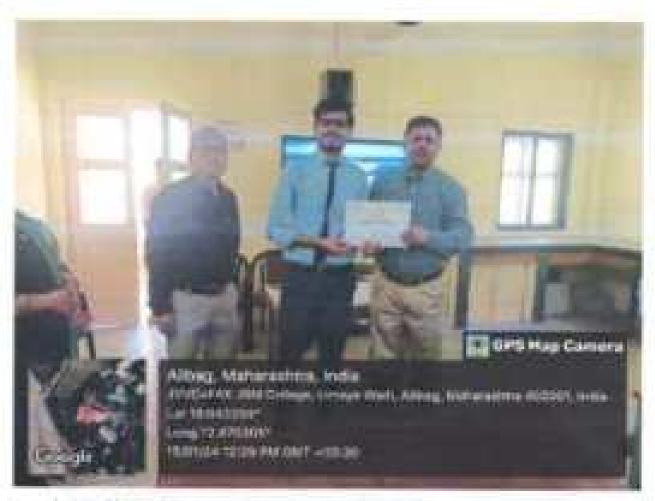

ge



Principal







# Bharati Vidyapeeth's

Institute of Management Studies and Research, Navi Mumbai (NBA Accredited)

In association with

J.S.M College, Alibaug

# Certificate Of Participation

is to certify that

has participated

in one day workshop on

"Latest trends in Fintech ( Financial sector) and Digital Marketing"

held on 15th Junuary 2024

Dr. Anjali Kahu PERSONAL PRINCIPAL

Dr. Mrs. Sonali Patil

Dr. Rajni Mathur

Dr. Priyeta Priyadarshin Time Committee or Heller

Surginy Sinha

Dr. Sanjay Sinha

#### Accivity Photos of Sentinar on "Lettest Scouts in Finisch (Financial Sectors) and Sigilal Marberta".

Armen Didholos Mandafa Seet Indirabal G. Kulkurul Arts College, J. S. Sawart Science College and Sate Junckibal D. Kanto Constants College, Milling - Raignel



Son copy





Austrity Plantes of Southers on "Latest trends in Fintesh (Finesch) Sectors) and Digital
Marketing" at
Attent Middales Mondal's
Sectors to Subject College, J. B. Senson Subject College and
Sec. Sensolited S. Kutharet Arts College, J. B. Senson Subject College
Sec. Sensolited S. Kuma Constance College, Although



Januta Shikshan Mandel's

Smt. Indirabai G. Kulkarni Arta Cullege, J. H. Sawant Science Cullege and San. Janakibai D. Kunte Commerce College, Alibag – Raigad (J.S.M. Cullege, Alibag-Raigad)

Department of Commerce & Management

# Seminar on "Latest trends in Fintech (Financial Sectors) and Digital Marketing" Report

Date: 15 January 2024

Bitarati Vidyapeeth's Institute of Management Studies and Research, Navi Mumbri and Januta Shikahan Mandal's Sent. Indirabai G. Kulkarni Arts