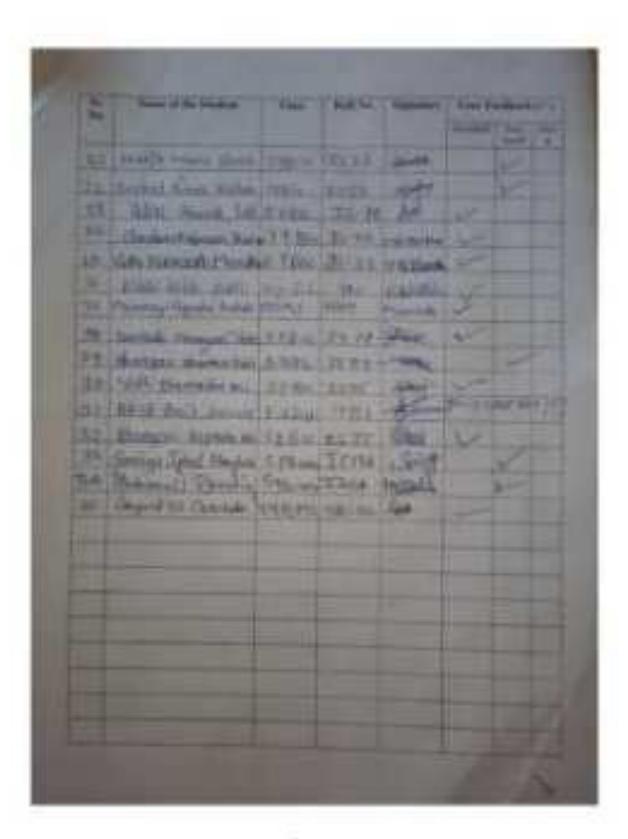

## Career Guidance and connselling for Skill Based courses

| Sr. Su. | Name of Student             |                 |
|---------|-----------------------------|-----------------|
| 73)     |                             | - Nige          |
| 247     | Saniya Sudhir Bhalekar      | S.S. Bhardan    |
| 20)     | Straik'd treatment Loicesa- | Sections.       |
|         | shruti vithnu muhadik       | S. V. Dockadik  |
| 16)     | Maithili Krishna Patil      | Mile Retit      |
| 21)     | Sakshi Satywan Lal          | 55 tot.         |
| 43)     | Sakshi vishwas Bhepi        | 5-V-Bhopi       |
| 23      | shrey a Bhatest Postic -    | 50 Pertil       |
| 30)     | Propti Janandan Wadelsor    | P-J wordt Kar   |
| 31]     | Tanvi Sharad phunde         | Thursde         |
| 32)     | Turvi Tanusi Gawade         | Woulderst.      |
| 337     | raishnovi Babu kulounde.    | V.Q. kalounde . |
| 54)     | Politica Dagareshiner Rodam | J-2045          |
| 55)     | Greetanjali Sujit Surve     | CHIS-SUYVE      |
| 363     | Divye Exenath vadale        | D. E vadale     |
| 37)     | Sanika Saniay Mane          | S.S. Mane       |
| 58)     | Chanshree Suresh Kovale     | D-S: Kovale     |
| 39)     | Dilisha Santosh Wilkom      | Cipil)          |
|         | Sainaj Vasidalt shuh-       | Sv Shah         |
| 40      | Runser Theor all shah       | P-I Shah        |
|         | stadhand Achak pasuun       | S. A. pasuon    |
| 42)     | Prajakta Jayram Mhatu       | Pamhal          |
| 4)      | Joveriya Mujaffor Chaudhary | Joles ales      |