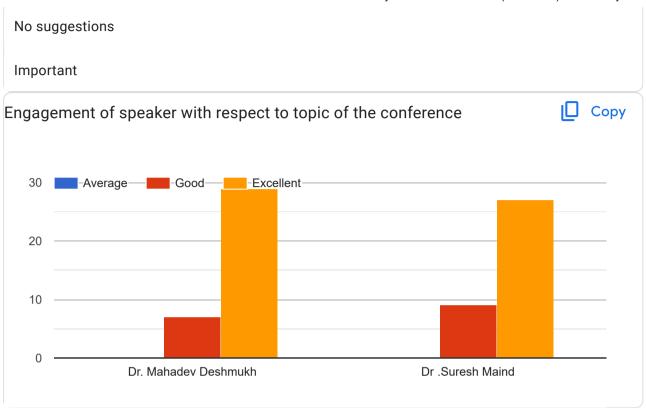

|
| सेमिनार साठी येनारयची रहण्याची व्यवस्थापन करणे.            |
| Please possible arrange International Conference           |
| Yas                                                        |
| i do                                                       |
| -                                                          |
|                                                            |
|                                                            |
| It's was great session                                     |
| Not any.                                                   |
|                                                            |
| No suggestion                                              |
|                                                            |





This content is neither created nor endorsed by Google. Report Abuse - Terms of Service - Privacy Policy

#### Google Forms







Jameta Shikaban Mundada Sont. Indirabai G. Kulkarni Arts College, J.B.Sawant Science College and Sau. Javakibni D. Kunte Commerce College, Alibag - Raigad (Muharashtra) (LEM, College Alibug Rougal) Resemption of Caulo De NAAC Left Con-

One Day National Confessor On

"Ashievenum of the Julius Economy: The Bafform Period" (After 1981)

Spermonal By ICSSX Wastern Regional Concre, Murrhal

Organizating

Department of Economics, JSM College, Althog-Keiged On Thursday 2th March, 2024

#### Report of National Conference

Department of Economics and LQ-A.C. J. S. M. College, Althog and ICSSE Western Regional Center, Munthal reparated a mos-day national assuince on "