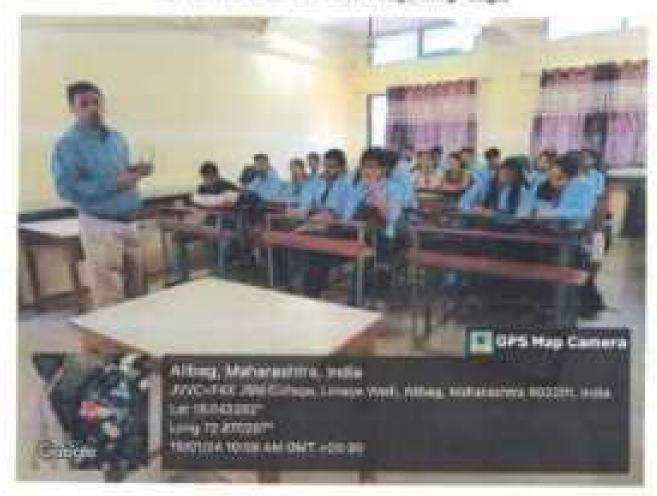

#### **ACTIVITY REPORT**

| Name of the activity        | Youth Skills Day                                                          |
|-----------------------------|---------------------------------------------------------------------------|
| Organised By                | J.S.M. College, Alibag - Raigad                                           |
| Any collaboration           | Pratham Education Foundation, Mumbai                                      |
| Date of Activity            | 15 <sup>th</sup> July 2023                                                |
| Time                        | 11:00 am                                                                  |
| Venue                       | Jaywantrao Keluskar Hall                                                  |
| Name of the Resource Person | Exhibition of various courses                                             |
| In -charge Name             | Dr. Sonali Suhas Patil                                                    |
| Total no. of participants   | 84 students                                                               |
| Objectives                  | To create awareness about various courses available at pratham foundation |
| Outcomes                    | Students visited the exhibition                                           |

#### **Youth Skills Day**

**Exhibition by Pratham Education Foundation** 