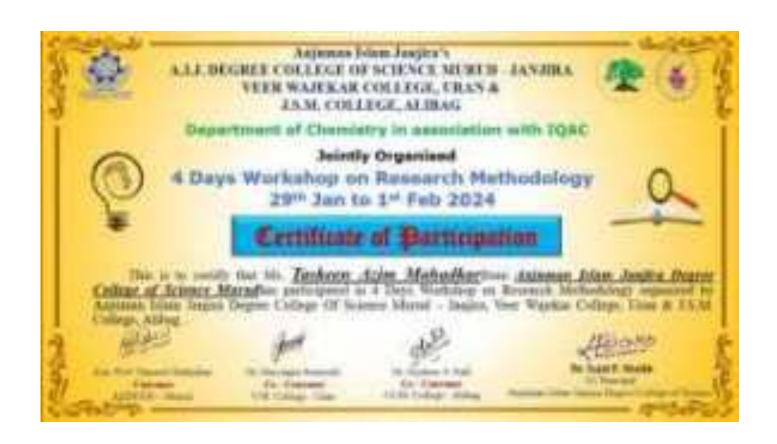

## 3.2.2 Total number of workshops/seminars conducted on Research Methodology, Intellectual Property Rights (IPR) and entrepreneurship year wise during the year

| Year    | Name of the workshop/ seminar                                                                | Number of<br>Participants | Date From – To              |
|---------|----------------------------------------------------------------------------------------------|---------------------------|-----------------------------|
| 2023-24 | Youth Skill day                                                                              | 84                        | 15/07/2023                  |
| 2023-24 | Workshop on UPSC exams                                                                       | 111                       | 20/07/2023                  |
| 2023-24 | Awareness on Invest and tax waver fixed deposit scheme                                       | 28                        | 18/08/2023                  |
| 2023-24 | Knowledge sharing program                                                                    | 120                       | 21/08/2023                  |
| 2023-24 | Seminar on Let's Meet Millets and exhibition on Millets                                      | 57                        | 13/10/2023                  |
| 2023-24 | Financial awareness and financial planning                                                   | 38                        | 4/11/2023                   |
| 2023-24 | Workshop on carrier opportunities for science students                                       | 92                        | 13/1/2024                   |
| 2023-24 | Latest trends in Fintech and digital marketing                                               | 31                        | 15/1/2024                   |
| 2023-24 | 4 days' workshop on research methodology                                                     | 110                       | 29/01/2024 to<br>01/02/2024 |
| 2023-24 | Seminar on interview skills and employability                                                | 54                        | 16/2/2024                   |
| 2023-24 | Ace your interview                                                                           | 84                        | 17/2/2024                   |
| 2023-24 | Economic conference on Achievement of the Indian economy                                     | 184                       | 7/3/2024                    |
| 2023-24 | Pandit Dindayal Upadhyaya Job-fair                                                           | 99                        | 16/4/2024                   |
| 2023-24 | One Day National Online Workshop on<br>"Intellectual Property rights (IPR's) and<br>Patents" | 97                        | 16/4/2024                   |