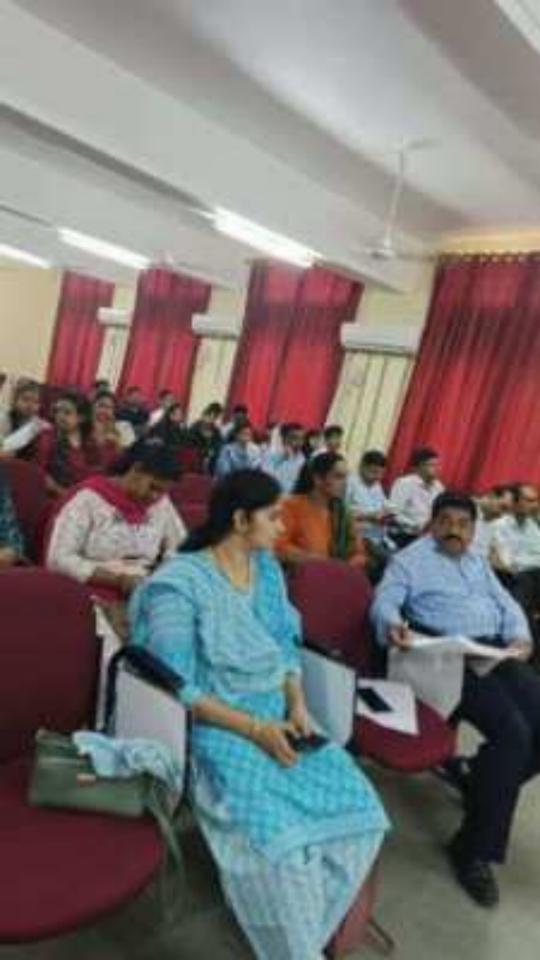

#### **ACTIVITY REPORT**

| Name of the activity        | Youth Skills Day                                                          |
|-----------------------------|---------------------------------------------------------------------------|
| Organised By                | J.S.M. College, Alibag - Raigad                                           |
| Any collaboration           | Pratham Education Foundation, Mumbai                                      |
| Date of Activity            | 15 <sup>th</sup> July 2023                                                |
| Time                        | 11:00 am                                                                  |
| Venue                       | Jaywantrao Keluskar Hall                                                  |
| Name of the Resource Person | Exhibition of various courses                                             |
| In -charge Name             | Dr. Sonali Suhas Patil                                                    |
| Total no. of participants   | 84 students                                                               |
| Objectives                  | To create awareness about various courses available at pratham foundation |
| Outcomes                    | Students visited the exhibition                                           |

#### **Youth Skills Day**

**Exhibition by Pratham Education Foundation** 