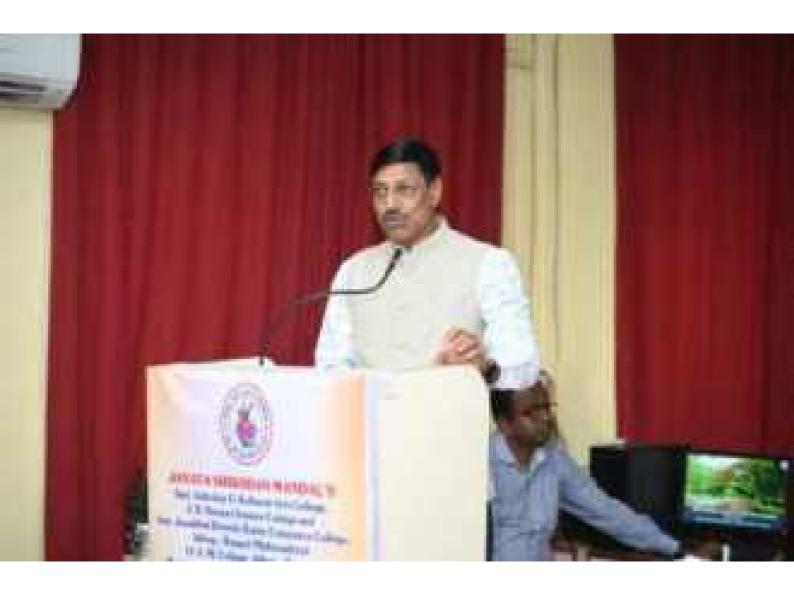

#### **ACTIVITY REPORT**

| Name of the activity        | Youth Skills Day                                                          |
|-----------------------------|---------------------------------------------------------------------------|
| Organised By                | J.S.M. College, Alibag - Raigad                                           |
| Any collaboration           | Pratham Education Foundation, Mumbai                                      |
| Date of Activity            | 15 <sup>th</sup> July 2023                                                |
| Time                        | 11:00 am                                                                  |
| Venue                       | Jaywantrao Keluskar Hall                                                  |
| Name of the Resource Person | Exhibition of various courses                                             |
| In -charge Name             | Dr. Sonali Suhas Patil                                                    |
| Total no. of participants   | 84 students                                                               |
| Objectives                  | To create awareness about various courses available at pratham foundation |
| Outcomes                    | Students visited the exhibition                                           |