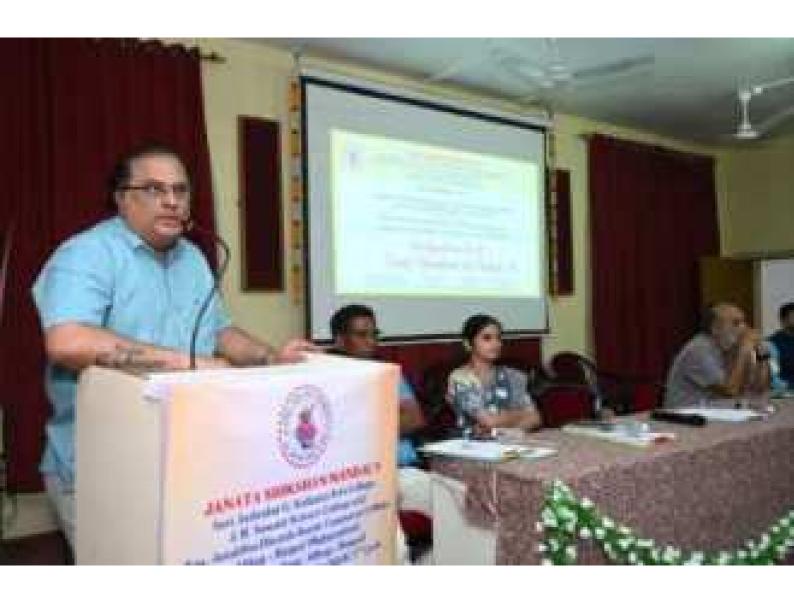

#### **ACTIVITY REPORT**

| Name of the activity        | Youth Skills Day                                                          |
|-----------------------------|---------------------------------------------------------------------------|
| Organised By                | J.S.M. College, Alibag - Raigad                                           |
| Any collaboration           | Pratham Education Foundation, Mumbai                                      |
| Date of Activity            | 15 <sup>th</sup> July 2023                                                |
| Time                        | 11:00 am                                                                  |
| Venue                       | Jaywantrao Keluskar Hall                                                  |
| Name of the Resource Person | Exhibition of various courses                                             |
| In -charge Name             | Dr. Sonali Suhas Patil                                                    |
| Total no. of participants   | 84 students                                                               |
| Objectives                  | To create awareness about various courses available at pratham foundation |
| Outcomes                    | Students visited the exhibition                                           |

#### **Youth Skills Day**

**Exhibition by Pratham Education Foundation** 