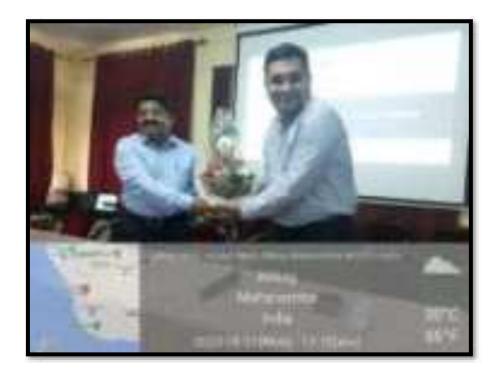

#### **ACTIVITY REPORT**

| Name of the activity        | Youth Skills Day                                                          |
|-----------------------------|---------------------------------------------------------------------------|
| Organised By                | J.S.M. College, Alibag - Raigad                                           |
| Any collaboration           | Pratham Education Foundation, Mumbai                                      |
| Date of Activity            | 15 <sup>th</sup> July 2023                                                |
| Time                        | 11:00 am                                                                  |
| Venue                       | Jaywantrao Keluskar Hall                                                  |
| Name of the Resource Person | Exhibition of various courses                                             |
| In -charge Name             | Dr. Sonali Suhas Patil                                                    |
| Total no. of participants   | 84 students                                                               |
| Objectives                  | To create awareness about various courses available at pratham foundation |
| Outcomes                    | Students visited the exhibition                                           |