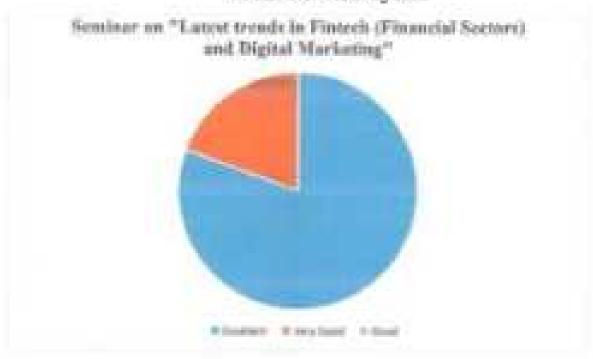

partment Poof. Showela Mokal, to welcome Dr. Sanjay Sinha by offering bouquet. The introductory speach of the programme was given by Prof. Structa Mokal, in her introductory speach She stated the aims and objectives of the programme.

Dr. Sanjay Sinha explained what is "Fintech" to student with help of prosentation. He also through light on growth of our Indian Economy and how it is related to students. He also gave guidance about career opportunities in Fintech where student can focus their goals to achieve better careers. All participants of the seminar were awarded with participation certificient.

Senting was ended with vote of thanks given by student represented Miss. Gauci-Mustre.

In-charge

Department of Management

Principal

Assessment of the last second

#### Feedback Analysis



Out of 31 student who attended the seminar 25 student find seminar excellent and remaining 16 student find it good.

Francisco C. Salaron Ara.

J. S. States Colonia and

J. S. States Colo

In-Charge

Department of Management.



# ANJUMAN ISLAM JANJIRA DEGREE COLLEGE OF SCIENCE

(Affiliated to University of Mumbai)
Murud Janjira, Dist. Raigad, Pin.402401
ISO 9001:2015 (Quality Management Systems)
E-mail: aijcollege@gmail.com Website: www.aijdegreecollege.edu.in
Phone. 7038601376/ 9270083578

NAAC Accredited With 2.35 CGPA

**B** Grade

**Best College Award** 2019-20
By Jolly Club- Raigad

| Sr. No | Particulars                        | Details