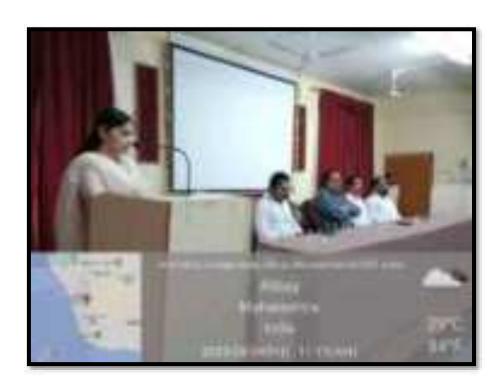

#### **ACTIVITY REPORT**

| Name of the activity        | Youth Skills Day                                                          |
|-----------------------------|---------------------------------------------------------------------------|
| Organised By                | J.S.M. College, Alibag - Raigad                                           |
| Any collaboration           | Pratham Education Foundation, Mumbai                                      |
| Date of Activity            | 15 <sup>th</sup> July 2023                                                |
| Time                        | 11:00 am                                                                  |
| Venue                       | Jaywantrao Keluskar Hall                                                  |
| Name of the Resource Person | Exhibition of various courses                                             |
| In -charge Name             | Dr. Sonali Suhas Patil                                                    |
| Total no. of participants   | 84 students                                                               |
| Objectives                  | To create awareness about various courses available at pratham foundation |
| Outcomes                    | Students visited the exhibition                                           |

#### **Youth Skills Day**

**Exhibition by Pratham Education Foundation** 