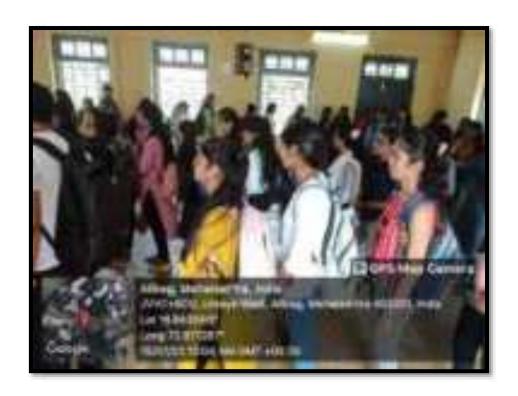

#### **ACTIVITY REPORT**

| Name of the activity        | Youth Skills Day                                                          |
|-----------------------------|---------------------------------------------------------------------------|
| Organised By                | J.S.M. College, Alibag - Raigad                                           |
| Any collaboration           | Pratham Education Foundation, Mumbai                                      |
| Date of Activity            | 15 <sup>th</sup> July 2023                                                |
| Time                        | 11:00 am                                                                  |
| Venue                       | Jaywantrao Keluskar Hall                                                  |
| Name of the Resource Person | Exhibition of various courses                                             |
| In -charge Name             | Dr. Sonali Suhas Patil                                                    |
| Total no. of participants   | 84 students                                                               |
| Objectives                  | To create awareness about various courses available at pratham foundation |
| Outcomes                    | Students visited the exhibition                                           |

#### **Youth Skills Day**

**Exhibition by Pratham Education Foundation** 