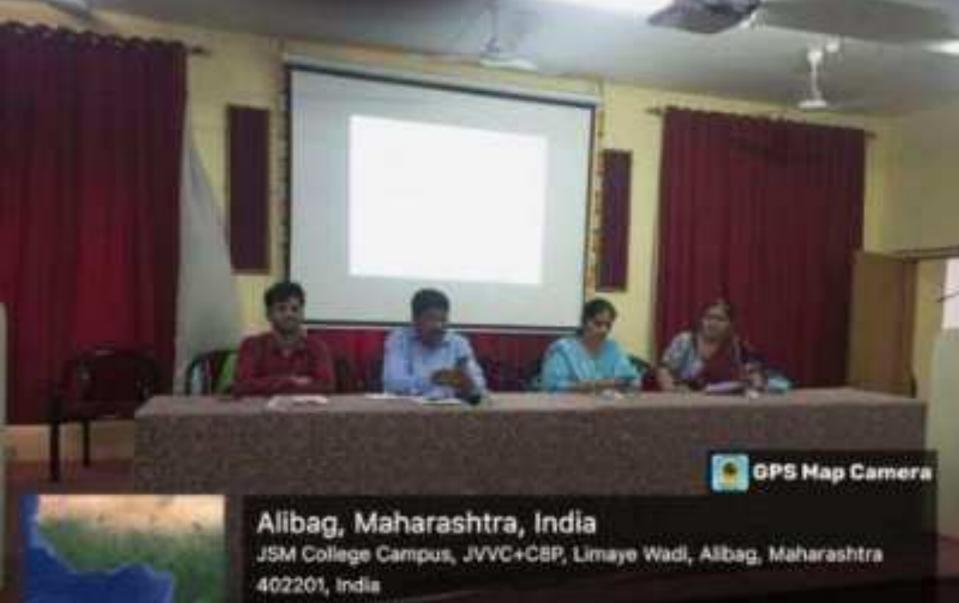

#### **ACTIVITY REPORT**

| Name of the activity        | Youth Skills Day                                                          |
|-----------------------------|---------------------------------------------------------------------------|
| Organised By                | J.S.M. College, Alibag - Raigad                                           |
| Any collaboration           | Pratham Education Foundation, Mumbai                                      |
| Date of Activity            | 15 <sup>th</sup> July 2023                                                |
| Time                        | 11:00 am                                                                  |
| Venue                       | Jaywantrao Keluskar Hall                                                  |
| Name of the Resource Person | Exhibition of various courses                                             |
| In -charge Name             | Dr. Sonali Suhas Patil                                                    |
| Total no. of participants   | 84 students                                                               |
| Objectives                  | To create awareness about various courses available at pratham foundation |
| Outcomes                    | Students visited the exhibition                                           |

#### **Youth Skills Day**

**Exhibition by Pratham Education Foundation** 