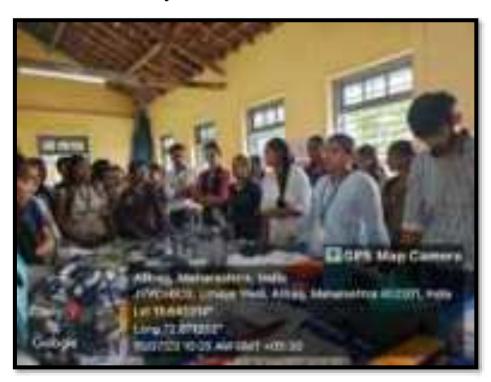

#### **ACTIVITY REPORT**

| Name of the activity        | Youth Skills Day                                                          |
|-----------------------------|---------------------------------------------------------------------------|
| Organised By                | J.S.M. College, Alibag - Raigad                                           |
| Any collaboration           | Pratham Education Foundation, Mumbai                                      |
| Date of Activity            | 15 <sup>th</sup> July 2023                                                |
| Time                        | 11:00 am                                                                  |
| Venue                       | Jaywantrao Keluskar Hall                                                  |
| Name of the Resource Person | Exhibition of various courses                                             |
| In -charge Name             | Dr. Sonali Suhas Patil                                                    |
| Total no. of participants   | 84 students                                                               |
| Objectives                  | To create awareness about various courses available at pratham foundation |
| Outcomes                    | Students visited the exhibition                                           |

#### **Youth Skills Day**

**Exhibition by Pratham Education Foundation** 